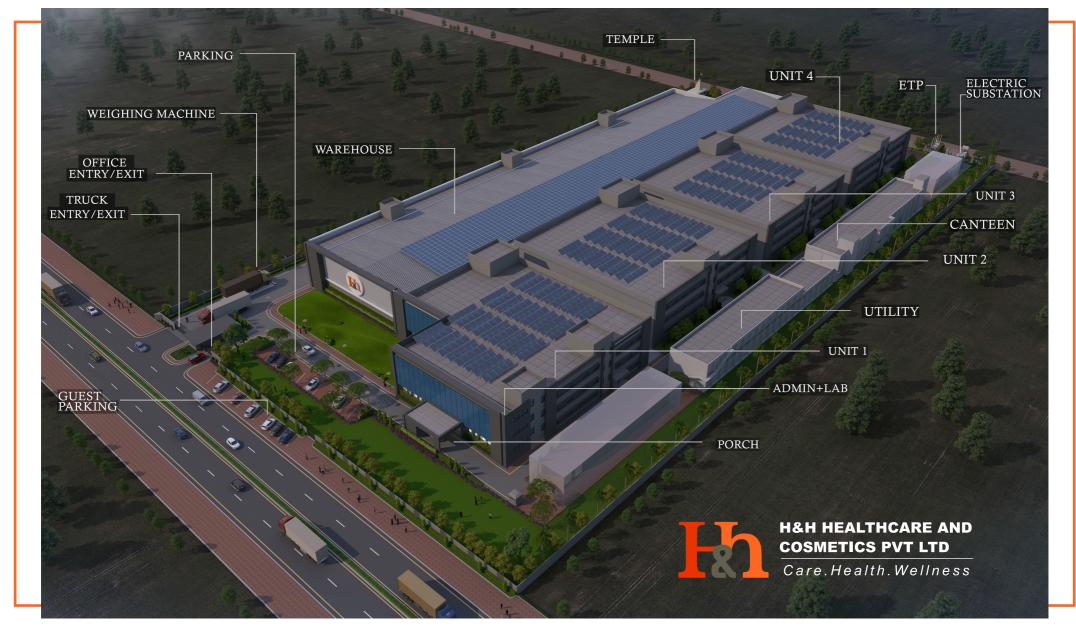

### **H&H HEALTHCARE AND COSMETICS PVT. LTD.**

- Manufacturing units are located in Indore, Madhya Pradesh - one of India's main centres for manufacturing and supplying food, nutraceutical and health products.
- Our healthcare and nutraceutical portfolio is strategically aligned to deliver a positive impact to our people and society at large.
- We deliver better outcomes for health seekers and patients through our science-based innovative formulations.
- Our mission is to discover new ways to improve wellbeing in people's lives.
- Our leadership team will work through focused research to produce functional foods, health supplements and nutritional ingredients.

### **OUR CAPABILITY**

Our world Class plant is designed as per current CGMP practices following - WHO GMP / FSSAI / NSF / HACCP norms.